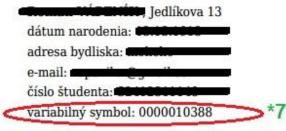

#### Payment details

Amount: 27 €
Account number / bank code: 3038264056/0200
IBAN: SK140200000003038264056
Variable symbol: automatic generated from system, on Registration paper \*7
Message for the recipient: name and surname, ZS (e.g. Name Surname, ZS)
Address of the recipient: Študentská rada Jedlíkova 13, Jedlíkova 13, 040 11 Košice

## Example of the Registration paper

Študentská rada Jedlíkova 13 Technickej univerzity v Košiciach

Občianske združenie Študentská rada Jedlíkova 13, Jedlíkova 13, 040 11 Košice, IČO: 355 45 194

Prihláška do občianského združenia