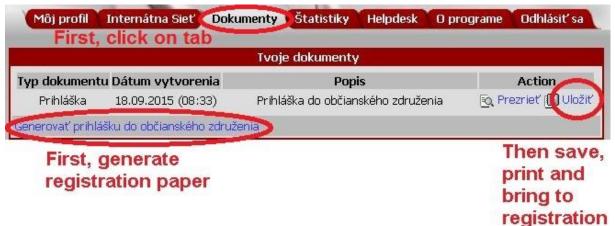

## STEP 6.

## STEP 7.

Pay for registration using internet-banking or by postal order. Write name of your computer on the paper next to this. Connect your computer with cable to the socket in your room. In our dormitory is available ONLY CABLE CONNECTION!!! WiFi connection is not available for now!!!