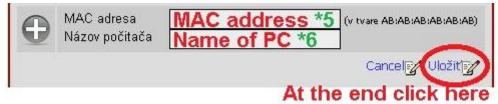

## **STEP 4.**

## NOTES:

\*5 - MAC address

- click on Start button or press Windows key
- type "cmd" (without "") and press Enter
- type "ifconfig -all" (without "" and with space between ifconfig and -all)
- find "Ethernet connection adapter"
  - be carefull !!! no "Wireless" or "Bluetooth" or "Tunnel"
- find "Physical address" and retype it with ":" (colon), e.g. AA:BB:CC:DD:EE:FF
- \*6 Name of PC

- it could be anything, but must be unique in the system, e.g. nameDDMMYY as in \*4